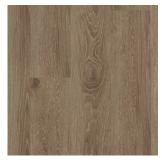

BROOKSIDE BEAM | 584

SMOKEY GREY | 12

SAND DUNE | 96

CINNAMON MOCHA | 460

PEPPERCORN | 124

CARAMEL | 3