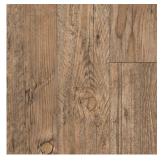

## LUXURY VINYL FLOORING

PINE CREST | 983

FIRESIDE TIMBER | 852

GREY MIST | 16

RIVERSIDE BARNWOOD | 932

DARK FOREST | 136

DRIFTW00D | 167

COFFEE BEAN | 72

BROOKSIDE BEAM | 584

SMOKEY GREY | 12

SAND DUNE | 96

CINNAMON MOCHA | 460

PEPPERCORN | 124

CARAMEL | 3