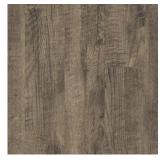

## LUXURY VINYL FLOORING

PINE CREST | 983

FIRESIDE TIMBER | 852

GREY MIST | 16

RIVERSIDE BARNWOOD | 932

DARK FOREST | 136

DRIFTW00D | 167

COFFEE BEAN | 72

BROOKSIDE BEAM | 584

SMOKEY GREY | 12

SAND DUNE | 96

CINNAMON MOCHA | 460

PEPPERCORN | 124

CARAMEL | 3