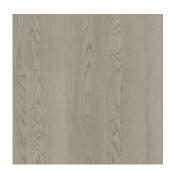

## LUXURY VINYL FLOORING

PINE CREST | 983

FIRESIDE TIMBER | 852

GREY MIST | 16

RIVERSIDE BARNWOOD | 932

DARK FOREST | 136

DRIFTW00D | 167

COFFEE BEAN | 72

BROOKSIDE BEAM | 584

SMOKEY GREY | 12

SAND DUNE | 96

CINNAMON MOCHA | 460

PEPPERCORN | 124

CARAMEL | 3