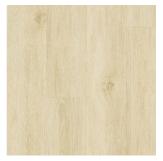

BROOKSIDE BEAM | 584

SMOKEY GREY | 12

SAND DUNE | 96

CINNAMON MOCHA | 460

PEPPERCORN | 124

CARAMEL | 3