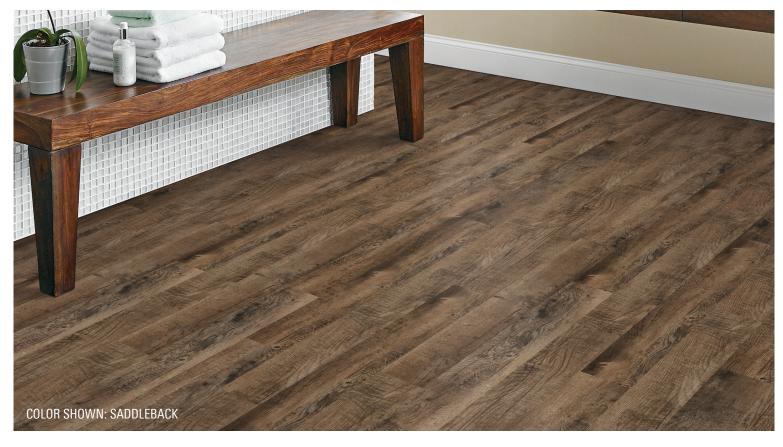

## PRODUCT INFORMATION

| BATAVIA II           |                          |
|----------------------|--------------------------|
| Style                | BAT42                    |
| Thickness            | 2mm                      |
| Wear Layer           | 6 mils                   |
| Warranty             | 15-YR Limited Residentia |
| Construction Type    | Flexible LV7             |
| Installation Method  | Glue Dowr                |
| Recommended Adhesive | Mohawk V-One             |
| Plank Size           | 6" W x 48" I             |
| Sq. Ft./Carton       | 54                       |
| Pieces/Carton        | 2.7                      |

## **BATAVIA II PLUS**

| Style                               | BAT43                         |
|-------------------------------------|-------------------------------|
| Thickness                           |                               |
| Wear Layer                          |                               |
| Warranty25-YR Limited Residential / | 6-YR Limited Light Commerical |
| Construction Type                   | Flexible LVT                  |
| Installation Method                 | Glue Down                     |
| Recommended Adhesive                | Mohawk V-One                  |
| Plank Size                          | 6" W x 48" L                  |
| Sq. Ft./Carton                      | 54                            |
| Pieces/Carton                       | 27                            |