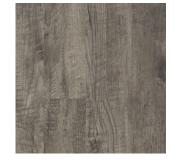

BROOKSIDE BEAM | 584

SMOKEY GREY | 12

SAND DUNE | 96

CINNAMON MOCHA | 460

PEPPERCORN | 124

CARAMEL | 3