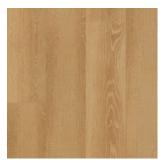

BROOKSIDE BEAM | 584

SMOKEY GREY | 12

SAND DUNE | 96

CINNAMON MOCHA | 460

PEPPERCORN | 124

CARAMEL | 3