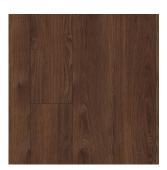

## LUXURY VINYL FLOORING

PINE CREST | 983

FIRESIDE TIMBER | 852

GREY MIST | 16

RIVERSIDE BARNWOOD | 932

DARK FOREST | 136

DRIFTW00D | 167

COFFEE BEAN | 72