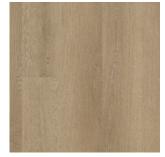

## LUXURY VINYL FLOORING

PINE CREST | 983

FIRESIDE TIMBER | 852

GREY MIST | 16

RIVERSIDE BARNWOOD | 932

DARK FOREST | 136

DRIFTW00D | 167

COFFEE BEAN | 72

BROOKSIDE BEAM | 584

SMOKEY GREY | 12

SAND DUNE | 96

CINNAMON MOCHA | 460

PEPPERCORN | 124

CARAMEL | 3